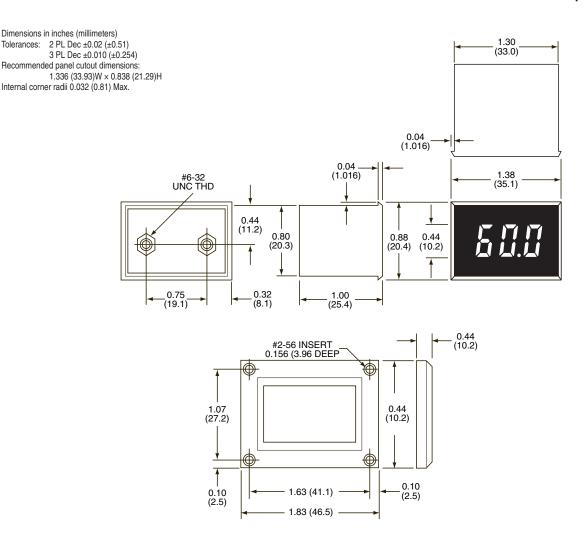

Small 1.38" x 0.88" x 1.0" packages

Epoxy encapsulated for harsh environments

Large (0.40"/10.2mm) red LED displays

DMS-20PC-1/2-FM 200Vrms (max.) DMS-20PC-3-FM 300Vrms (max.)

Performance

Sampling Rate 4 readings/second Accuracy (–25 to +60°C):

DMS-20PC-1/3-FM ±0.1Hz DMS-20PC-2-FM ±1.0Hz

Mechanical

 Dimensions
 1.38" x 0.88" x 1.00"

 Display Type
 3 digit, red LED, 0.4"/10.2mm

Weight 1 ounce (28 grams)
Case Material Polycarbonate
Environmental

Operating Temperature -25 to +60°C Storage Temperature -40 to +75°C Humidity (Non-condensing) 0 to 95%

DMS-20-CP Panel cutout punch
DMS-BZL3 Panel mount bezel

DMS-BZL4 Panel mount bezel with sealing gasket

Brass screws (6-32 thread) and a panel-mount retaining clip are supplied with each meter.