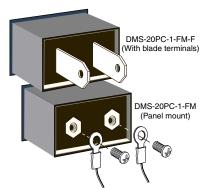

### **Ordering Information**

DMS-20PC-1-FM 47.0-99.0Hz/120Vac frequency monitor
DMS-20PC-1-FM-F "-1" models with blade terminals
DMS-20PC-2-FM 350-450Hz/120Vac frequency monitor
DMS-20PC-3-FM 47.0-99.0Hz/220Vac frequency monitor

DMS-20-CP Panel cutout punch
DMS-BZL3 Panel mount bezel

DMS-BZL4 Panel mount bezel with sealing gasket

Brass screws (6-32 thread) and a panel-mount retaining clip are supplied with each meter.