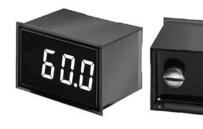

Small 1.38" x 0.88" x 1.0" packages

Epoxy encapsulated for harsh environments

Large (0.40"/10.2mm) red LED displays

 Display Type
 3 digit, red LED, 0.4"/10.2mm

Weight 1 ounce (28 grams)
Case Material Polycarbonate
Environmental

Operating Temperature -25 to +60°C Storage Temperature -40 to +75°C Humidity (Non-condensing) 0 to 95%

① Operation and accuracy at inputs above or below these ranges are not specified.

DATEL's new DMS-20PC-FM Series are the world's smallest, self-powered, ac frequency meters. Simply connect the ac line to the two rear input terminals, and the unit is fully operational with no additional components or auxiliary power required! Two, 50/60Hz models operate over input voltage ranges of 85-140Vac or 170-264Vac. A third, 400Hz model operates over an input voltage range of 85-140Vac. Despite their small size (1.38" x 0.88" x 1.0"), DMS-20PC-FM meters feature large 0.40"/10.2mm red LED's that can be easily read from 15 feet away.